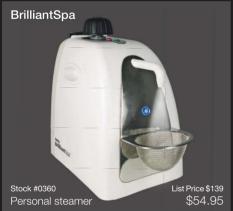

Buyers will find plenty of lower cost alternatives at the ET&S Pavilion. For instance, Sy Kessler Sales is offering a number of new products geared to providing jewelers with high quality equipment at great prices. This includes the company's GemOro line of affordable microscopes, ultrasonics and electronic scales; a new line of affordable diamond and moissanite testers; a new line of jewelry steam cleaning machines that sell for \$250; and a patent pending machine that combines a steam cleaner with an ultrasonic cleaner, merging these two steps for jewelers – which saves them space in the shop, as well as money (available for about \$250).

"It costs the average jeweler about \$1,000 to buy a cleaning machine," said Danny Kessler, one of the owners of the company. "Also, most are manufactured for the dental industry. We design these products targeted just for the jewelry market. We give jewelers what they need, as opposed to more than they need, and at a price they can afford."