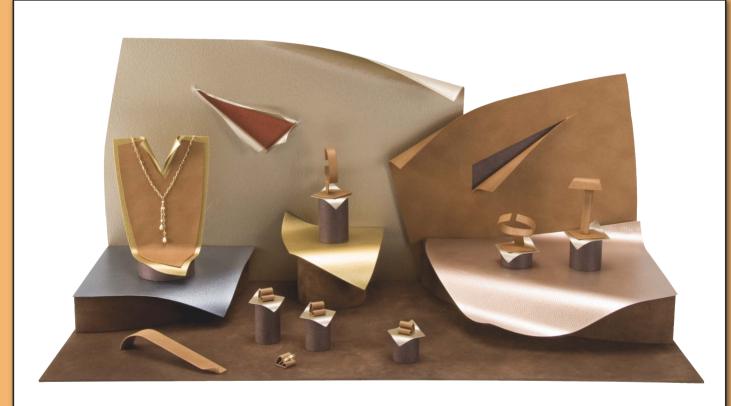

# New Displays Offer Custom Looks, Textures, Shapes and Earth Tones

In the area of showcases, experts noted two key trends that buyers will see ET&S exhibitors address in Las Vegas this year: more of a push toward custom displays to differentiate yourself from your competitors; and a move away from whites and off-whites to more earth tone colors.

One way for retailers to present a more upscale, individual look and feel in their stores is through unique display colors and textures, said Berj Alexanian, a partner of Alex Velvet Inc. An increasing number of retailers are distinguishing their stores through modern, metallic, hammered looks in their display cases; textured styles like pebbles, basket weaves and etched materials; and a mixture of styles, shapes and sizes, Alexanian noted. This includes a big trend toward geometric shapes such as squares – but with a touch of fabric or texture added. Also, retail customers are going with a more "environmentally friendly" look by using earth tone colors in their displays, including lots of golds and browns, blues, greens and oranges, Alexanian added. To capitalize on this trend, Alex Velvet will introduce some new display colors at this year's ET&S Pavilion.