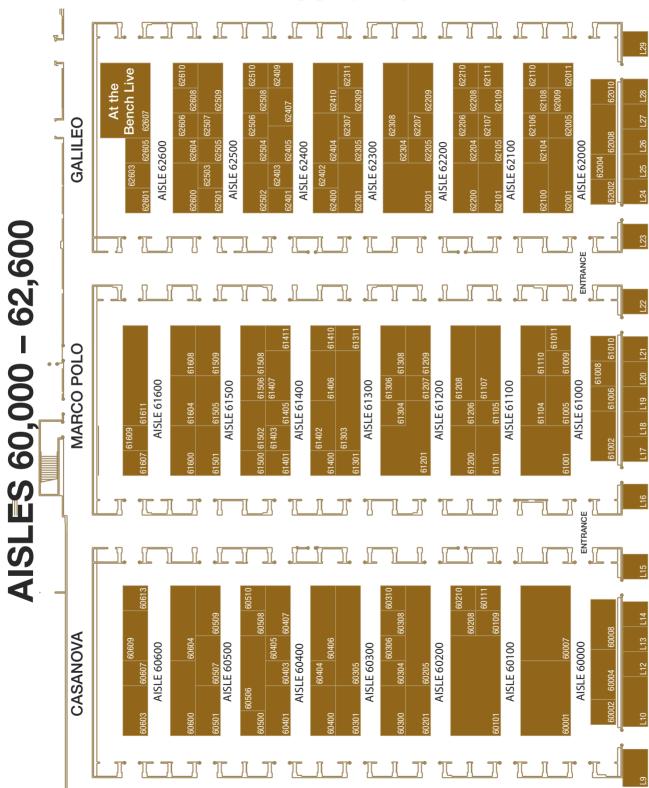

m International sales and service of UL-Rated safes, vaults, vault doors and transportable jewelry carts.

# ZAHNTECH ADVANCED TECHNOLOGIES . . . ETS-62207

Los Angeles, CA 90017

213-627-6925, Fax: 213-627-6807

yahalusa@aol.com; www.yahalusa.com

Manufactures superior quality laser welders, diode. Pump laser markers/engravers and a wide selection of jewelry equipment (casters, melters, ovens, grooving machines, micromotors, microscopes and supplies).

# List Accurate as of April 1, 2008



Exhibitor information is accurate as of April 1, 2008. As always, every care has been taken to ensure that all company information is listed accurately, however JCK cannot be held responsible for any inaccuracies or omissions.



(877) MDS-PRTG (637-7784)

WWW.MDSPRESTIGE.COM





# **ET&S Pavilion**



# "We're JCK Readers..."

The Green brothers of Connecticut - CEO & president John (left) and vice chairman Marc (right) - are JCK readers, and we're thrilled that they are.



They own Lux Bond & Green, one of the nation's premiere retail operations. With nine thriving stores, Lux Bond & Green is a full-service leader in all categories of fine jewelry and watches.

The Greens feel a special kinship with *JCK*, as both are over 100 years old. *JCK* was a spry 29 years old when Lux Bond & Green was founded in 1898.

To quote John, "Since 1869 and 1898 both *JCK* and LBG have been committed to the jewelry industry. We have helped to raise the bar, educated the industry, changed with the times, and, most importantly, given back to our industry and communities. Cheers to the next 100 years i