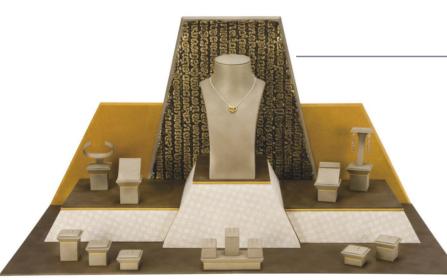

# New Displays Offer Custom Looks, Textures, Shapes and Earth Tones

In the area of showcases, experts noted two key trends that buyers will see ET&S exhibitors address in Las Vegas this year: more of a push toward custom displays to differentiate yourself from your competitors; and a move away from whites and off-whites to more earth tone colors.

One way for retailers to present a more upscale, individual look and feel in their stores is through unique display colors and textures, said Berj Alexanian, a partner of Alex Velvet Inc. An increasing number of retailers are distinguishing their stores through modern, metallic, hammered looks in their display cases; textured styles like pebbles, basket weaves and etched materials; and a mixture of styles, shapes and sizes, Alexanian noted. This includes a big trend toward geometric shapes such as squares – but with a touch of fabric or texture added. Also, retail customers are going with a more "environmentally friendly" look by using earth tone colors in their displays, including lots of golds and browns, blues, greens and oranges, Alexanian added. To capitalize on this trend, Alex Velvet will introduce some new display colors at this year's ET&S Pavilion.