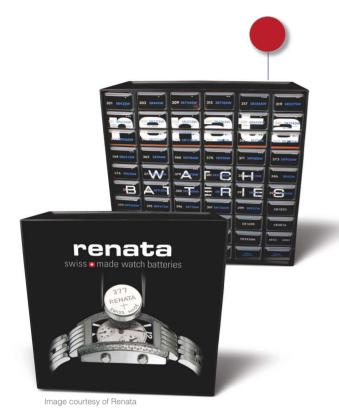

Sy Kessler, the North American headquarters for Renata Batteries of Switzerland, also will introduce at ET&S its new watch battery organizer display label sets. Each label features key cross-reference information, voltage, dimensions, drain, and a new "popularity scale." According to Henry Kessler, who manages the Renata division, the product makes it easier for jewelers to keep track of "which battery types you never want to run out of while avoiding the possibility of becoming overstocked on slow-moving types." Again, the theme is to help jewelers operate more efficiently in a tight retail environment.

The company also will use Las Vegas to introduce its new Renata "traffic poster." The new poster fits easily onto a wall, counter or the backside of the watch battery organizer display when facing the consumer. Sy Kessler's market research has found that jewelers who promote their watch battery replacement service typically sell more watch batteries, charge more, and generate 17% more store traffic, according to Henry Kessler.