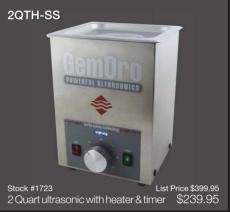

Buyers will find plenty of lower cost alternatives at the ET&S Pavilion. For instance, Sy Kessler Sales is offering a number of new products geared to providing jewelers with high quality equipment at great prices. This includes the company's GemOro line of affordable microscopes, ultrasonics and electronic scales; a new line of affordable diamond and moissanite testers; a new line of jewelry steam cleaning machines that sell for \$250; and a patent pending machine that combines a steam cleaner with an ultrasonic cleaner, merging these two steps for jewelers – which saves them space in the shop, as well as money (available for about \$250).

"It costs the average jeweler about \$1,000 to buy a cleaning machine," said Danny Kessler, one of the owners of the company. "Also, most are manufactured for the dental industry. We design these products targeted just for the jewelry market. We give jewelers what they need, as opposed to more than they need, and at a price they can afford."